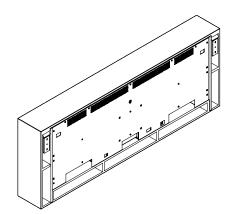

# Dimensional drawing Kalfire E-65" Media Wall

All dimensions are in mm. Modifications under reserve. Weight indication: 71 kg.

22-1-2024

All dimensions are in mm. Modifications under reserve. Weight indication: 71 kg.

22-1-2024