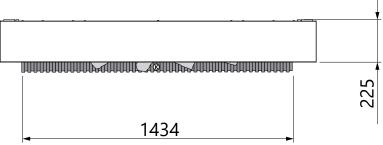

Dimensional drawing Kalfire E-65"

All dimensions are in mm. Modifications under reserve. Weight indication: 36 kg.

Dimensional drawing Kalfire E-65" Design Frame

### Front view

55,5 281

Side view