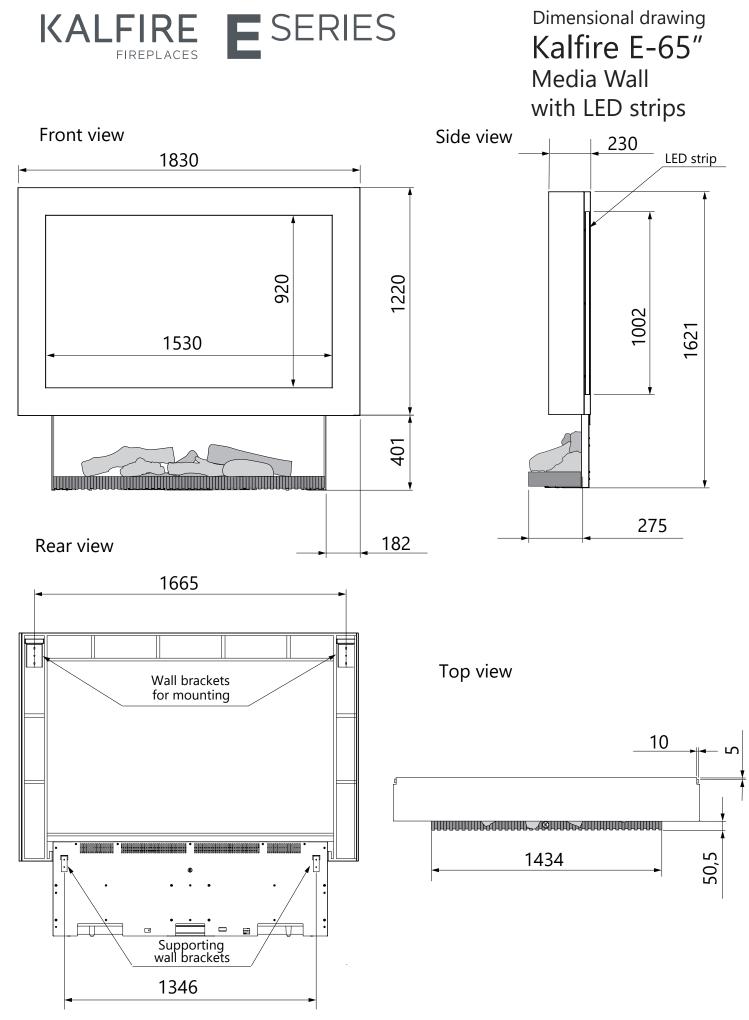

# Dimensional drawing Kalfire E-65" Media Wall

All dimensions are in mm. Modifications under reserve. Weight indication: 71 kg.

22-1-2024

All dimensions are in mm. Modifications under reserve. Weight indication: 71 kg.

22-1-2024