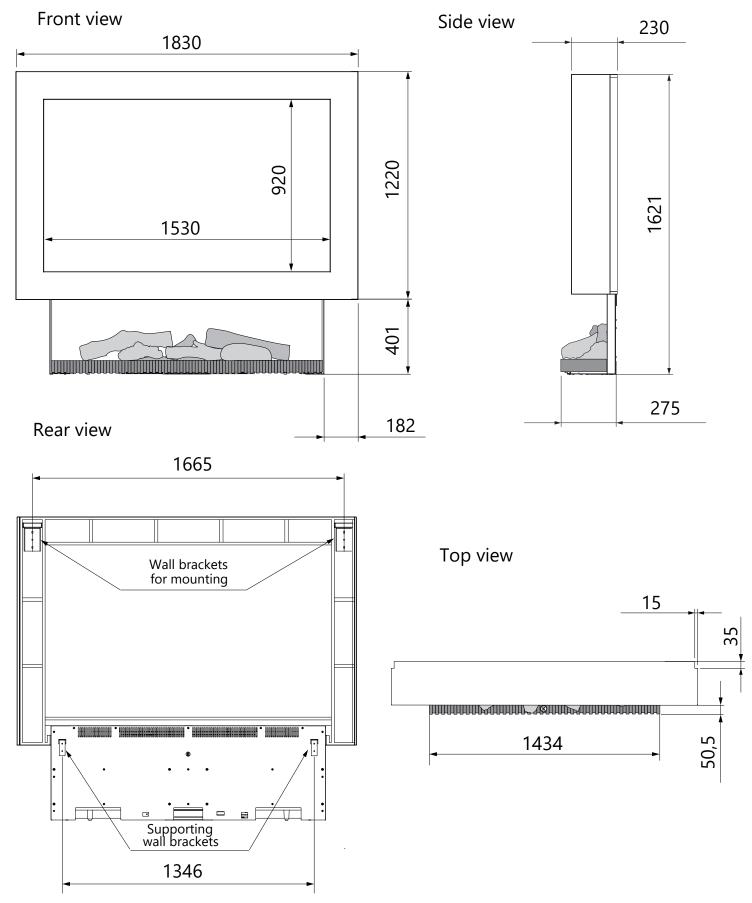

### Front view

55,5 281

Side view

## Top view

#### Rear view

All dimensions are in mm. Modifications under reserve. Weight indication: 59 kg.

22-1-2024