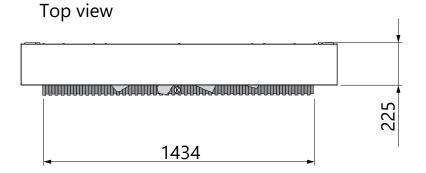

Dimensional drawing Kalfire E-65"







All dimensions are in mm. Modifications under reserve. Weight indication: 36 kg.



Dimensional drawing Kalfire E-65" Design Frame

### Front view



55,5 281

Side view

## Top view



#### Rear view







All dimensions are in mm. Modifications under reserve. Weight indication: 59 kg.

22-1-2024



# Dimensional drawing Kalfire E-65" Design Frame with LED strip

Front view 

55,5 104 280,5

Side view



## Rear view







All dimensions are in mm. Modifications under reserve. Weight indication: 59 kg. 22-1-2024



# Dimensional drawing Kalfire E-65" Media Wall



All dimensions are in mm. Modifications under reserve. Weight indication: 71 kg.

22-1-2024



All dimensions are in mm. Modifications under reserve. Weight indication: 71 kg.

22-1-2024