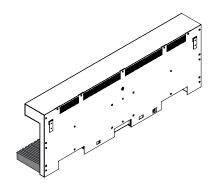

#### Rear view

All dimensions are in mm. Modifications under reserve. Weight indication: 59 kg.

22-1-2024