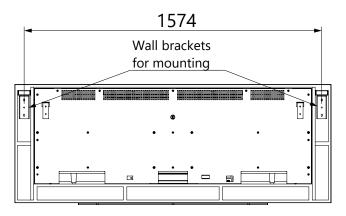

Dimensional drawing Kalfire E-65"

All dimensions are in mm. Modifications under reserve. Weight indication: 36 kg.

Dimensional drawing Kalfire E-65" Design Frame

#### Rear view

All dimensions are in mm. Modifications under reserve. Weight indication: 59 kg.

22-1-2024