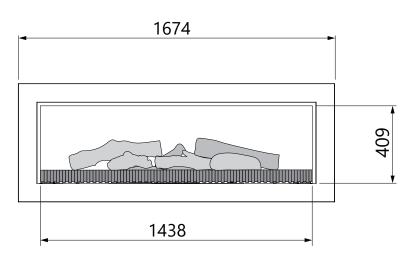

# Dimensional drawing Kalfire E-65" Media Wall

All dimensions are in mm. Modifications under reserve. Weight indication: 71 kg.

22-1-2024

All dimensions are in mm. Modifications under reserve. Weight indication: 71 kg.

22-1-2024