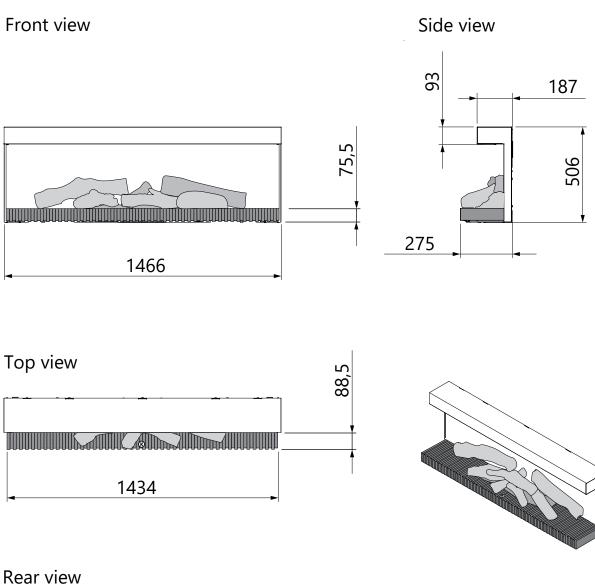

Dimensional drawing Kalfire E-65"

All dimensions are in mm. Modifications under reserve. Weight indication: 36 kg.

Dimensional drawing Kalfire E-65" Design Frame

### Front view

55,5 281

Side view

## Top view

#### Rear view

All dimensions are in mm. Modifications under reserve. Weight indication: 59 kg.

22-1-2024