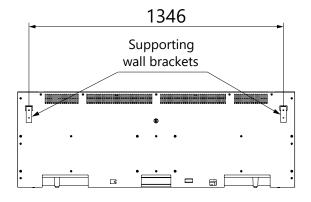

#### Rear view

All dimensions are in mm. Modifications under reserve. Weight indication: 59 kg.

22-1-2024