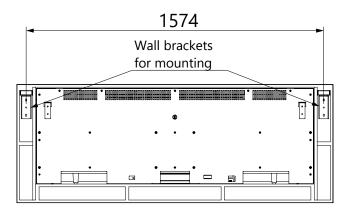

# Dimensional drawing Kalfire E-65" Media Wall

All dimensions are in mm. Modifications under reserve. Weight indication: 71 kg.

22-1-2024

All dimensions are in mm. Modifications under reserve. Weight indication: 71 kg.

22-1-2024