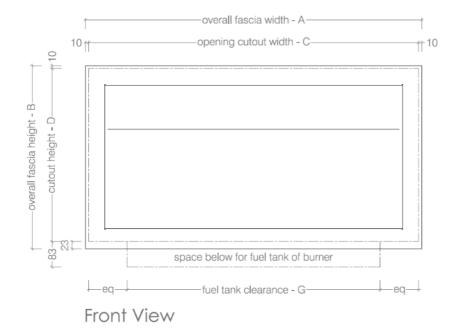

## Overall Product Sizes:

| A = Fascia Width and model nr. | B = Fascia Height | C = Cut-out<br>*Opening Width | D = Cut-out<br>*Opening Height | E = Minimum<br>Cut-out Depth | F = Overall Unit<br>Depth | G = Fuel Tank<br>Clearance |
|--------------------------------|-------------------|-------------------------------|--------------------------------|------------------------------|---------------------------|----------------------------|
| 1100mm                         | 600mm             | 1080mm                        | 567mm                          | 340mm                        | 363mm                     | 830mm                      |
| 1350mm                         | 600mm             | 1330mm                        | 567mm                          | 340mm                        | 363mm                     | 1130mm                     |
| 1650mm                         | 600mm             | 1630mm                        | 567mm                          | 340mm                        | 363mm                     | 1430mm                     |
| 2000mm                         | 600mm             | 1980mm                        | 567mm                          | 340mm                        | 363mm                     | 1430mm                     |
| 2000mm *                       | 600mm             | 1980mm                        | 567mm                          | 340mm                        | 363mm                     | 1680mm                     |