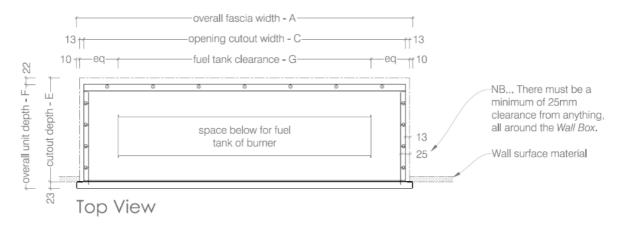

## Overall Product Sizes:

| A = Fascia Width and model nr. | B = Fascia Height | C = Cut-out<br>*Opening Width | D = Cut-out<br>*Opening Height | E = Minimum<br>Cut-out Depth | F = Overall Unit<br>Depth | G = Fuel Tank<br>Clearance |
|--------------------------------|-------------------|-------------------------------|--------------------------------|------------------------------|---------------------------|----------------------------|
| 1100mm                         | 600mm             | 1080mm                        | 567mm                          | 340mm                        | 363mm                     | 830mm                      |
| 1350mm                         | 600mm             | 1330mm                        | 567mm                          | 340mm                        | 363mm                     | 1130mm                     |
| 1650mm                         | 600mm             | 1630mm                        | 567mm                          | 340mm                        | 363mm                     | 1430mm                     |
| 2000mm                         | 600mm             | 1980mm                        | 567mm                          | 340mm                        | 363mm                     | 1430mm                     |
| 2000mm *                       | 600mm             | 1980mm                        | 567mm                          | 340mm                        | 363mm                     | 1680mm                     |

<sup>\*</sup> Note that this is the opening size of the cut out in the wall surface onto which the Fireplace fascia is ultimately placed against. All other construction materials that are positioned behind the face of the wall must have a 25mm clearance to the surface of insulation wrapped around the exterior Firebox body.