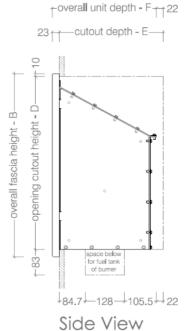

## Overall Product Sizes:

| A = Fascia Width and model nr. | B = Fascia Height | C = Cut-out<br>*Opening Width | D = Cut-out<br>*Opening Height | E = Minimum<br>Cut-out Depth | F = Overall Unit<br>Depth | G = Fuel Tank<br>Clearance |
|--------------------------------|-------------------|-------------------------------|--------------------------------|------------------------------|---------------------------|----------------------------|
| 1100mm                         | 600mm             | 1080mm                        | 567mm                          | 340mm                        | 363mm                     | 830mm                      |
| 1350mm                         | 600mm             | 1330mm                        | 567mm                          | 340mm                        | 363mm                     | 1130mm                     |
| 1650mm                         | 600mm             | 1630mm                        | 567mm                          | 340mm                        | 363mm                     | 1430mm                     |
| 2000mm                         | 600mm             | 1980mm                        | 567mm                          | 340mm                        | 363mm                     | 1430mm                     |
| 2000mm *                       | 600mm             | 1980mm                        | 567mm                          | 340mm                        | 363mm                     | 1680mm                     |